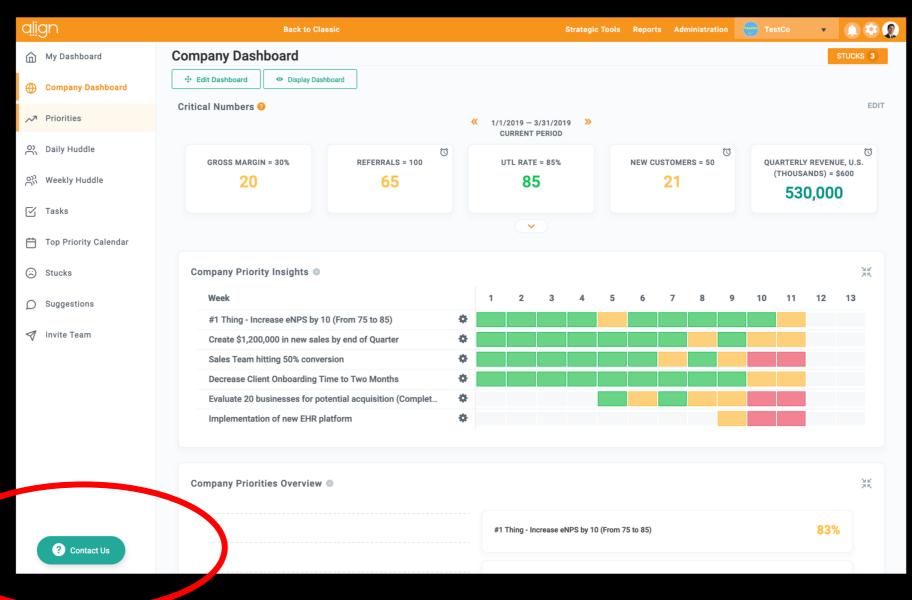

### Accomplishments Feed

Recognition for contributing to priorities

Public activity feed

Available on Company Dashboard and Huddles

#### Notifications

Expanded and customizable alerts

E-mail and mobile push notifications

Huddle summaries, priority progress, team activity, etc.